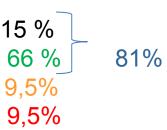

# **EPN ANTENNA CALIBRATIONS**

May 2009Indiv. abs. calib15 %True abs. calib66 %Abs. calib. from field9,5%No abs. calib.9,5%

#### <u>March 2010</u>

Indiv. abs. calib15 %True abs. calib69 %Abs. calib. from field7%No abs. calib.9%