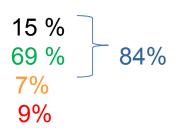

#### <u>March 2010</u>

Indiv. abs. calib15 %True abs. calib69 %Abs. calib. from field7%No abs. calib.9%