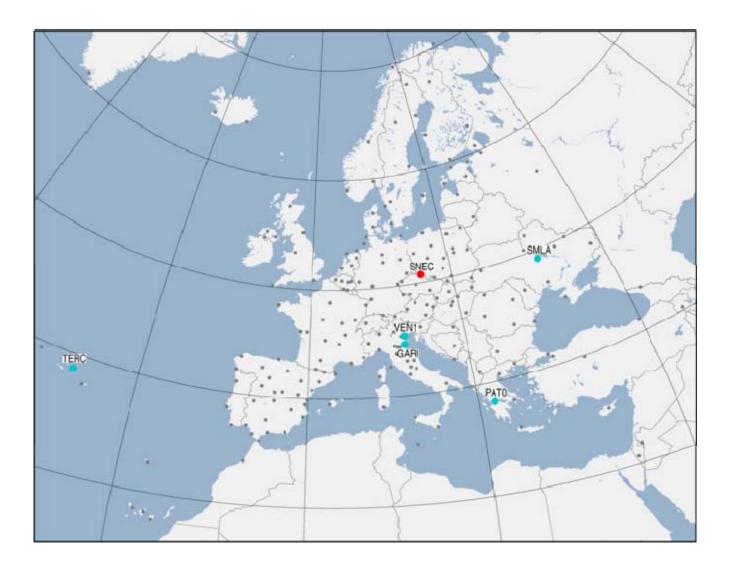

#### NEW

| 4char | Location                    | GLONASS | GALILEO | RT  | ECGN | Inclusion date |
|-------|-----------------------------|---------|---------|-----|------|----------------|
| GARI  | Porto Garibaldi, Italy      | yes     | yes     |     | _    | 08-11-2009     |
| PAT0  | Patras, Greece              | yes     | _       | 1   | _    | 14-06-2009     |
| SMLA  | Smila, Ukraine              | yes     | _       | _   | _    | 01-11-2009     |
| TERC  | Angra do Heroismo, Portugal | yes     | _       | yes | _    | 03-01-2010     |
| VEN1  | Venezia, Italy              | yes     | _       | yes | _    | 13-12-2009     |